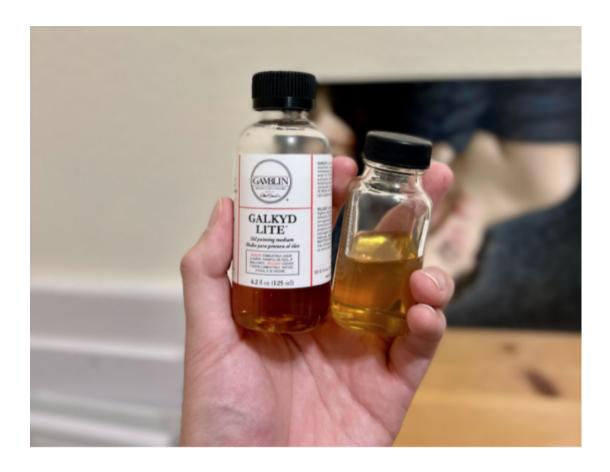

## Medium

- Mix of ½ Galkyd Lite, ½ Odorless Mineral Spirits (Gamsol)
- Galkyd Lite helps the paint settle faster while still being workable, but I sometimes also use Linseed oil in place of it.
- (mixing the medium prior to the workshop is recommended)